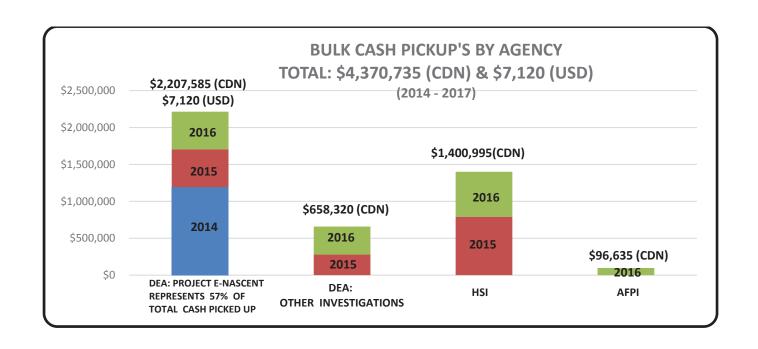

## E' DIVISION FEDERAL & SERIOUS ORGANIZED CRIME MONEY PICK UP CONTRACTS (2014-01-01 to 2017-12-31)

| Date       | File       | Agency<br>Involved | Field Office  | Project Name | Amount to be picked up | Amount Actually picked up |  |  |
|------------|------------|--------------------|---------------|--------------|------------------------|---------------------------|--|--|
| 2014       |            |                    |               |              |                        |                           |  |  |
| 2014-01-17 | 2014-0496  | DEA                | Chicago       | E-NURSLING   | \$200,000              |                           |  |  |
| 2014-01-19 | 2014-0510  | DEA                | Miami         | E-NANA       | \$150,000              |                           |  |  |
| 2014-01-22 | 2014-0653  | DEA                | Miami         | E-NUNATAK    | \$300,000              |                           |  |  |
| 2014-02-05 | 2014-1052  | HSI                | Mobile        | E-PERMANENCE | \$1,200,000            |                           |  |  |
| 2014-03-26 | 2014-2292  | DEA                | Los Angeles   | E-NUTANT     | \$500,000              |                           |  |  |
| 2014-07-09 | 2014-5382  | DEA                | Miami         |              | 500,000                |                           |  |  |
| 2014-05-09 | 2014-3552  | DEA                | Miami         | E-NEMORAL    | 300,000                |                           |  |  |
|            | 2014-5175  | DEA                | Los Angeles   | E-NITID      | 250,000                |                           |  |  |
| 2014-08-01 | 2014-6099  | DEA                | Orange County | E-NESH       | 560,000                |                           |  |  |
| 2014-08-08 | 2014-6632  | DEA                | Doctor        | E NACCENIT   |                        | 2,207,585 CDN             |  |  |
|            |            | DEA                | Boston        | E-NASCENT    |                        | 7,120 USD                 |  |  |
| 2014-09-11 | 2014-7268  | DEA                | Los Angeles   | E-PONCEAU    | 300,000                |                           |  |  |
| 2014-10-01 | 2014-7902  | DEA                | Miami         |              | 300,000                |                           |  |  |
| 2014-10-30 | 2014-9211  | HSI                | Miami         |              | 100,000                |                           |  |  |
| 2014-12-02 | 2014-10140 | DEA                | Los Angeles   |              | 500,000                |                           |  |  |
| 2015       |            |                    |               |              |                        |                           |  |  |
| 2015-01-12 | 2015-0228  | DEA                | Phoenix       | E-PAINE      | \$500,000              |                           |  |  |
| 2015-01-20 | 2015-413   | DEA                | Orange County |              |                        |                           |  |  |

TOTAL \$10,953,935 \$4,370,735