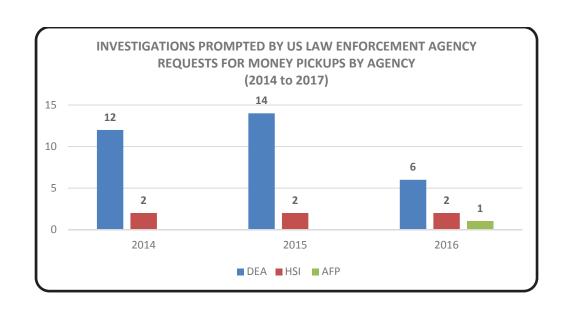

## E' DIVISION FEDERAL & SERIOUS ORGANIZED CRIME MONEY PICK UP CONTRACTS (2014-01-01 to 2017-12-31)

| Date       | File       | Agency<br>Involved | Field Office  | Project Name | Amount to be picked up | Amount Actually picked up |  |  |
|------------|------------|--------------------|---------------|--------------|------------------------|---------------------------|--|--|
| 2014       |            |                    |               |              |                        |                           |  |  |
| 2014-01-17 | 2014-0496  | DEA                | Chicago       | E-NURSLING   | \$200,000              |                           |  |  |
| 2014-01-19 | 2014-0510  | DEA                | Miami         | E-NANA       | \$150,000              |                           |  |  |
| 2014-01-22 | 2014-0653  | DEA                | Miami         | E-NUNATAK    | \$300,000              |                           |  |  |
| 2014-02-05 | 2014-1052  | HSI                | Mobile        | E-PERMANENCE | \$1,200,000            |                           |  |  |
| 2014-03-26 | 2014-2292  | DEA                | Los Angeles   | E-NUTANT     | \$500,000              |                           |  |  |
| 2014-07-09 | 2014-5382  | DEA                | Miami         |              | 500,000                |                           |  |  |
| 2014-05-09 | 2014-3552  | DEA                | Miami         | E-NEMORAL    | 300,000                |                           |  |  |
|            | 2014-5175  | DEA                | Los Angeles   | E-NITID      | 250,000                |                           |  |  |
| 2014-08-01 | 2014-6099  | DEA                | Orange County | E-NESH       | 560,000                |                           |  |  |
| 2014-08-08 | 2014-6632  | DEA                | Doctor        | E NACCENIT   |                        | 2,207,585 CDN             |  |  |
|            |            | DEA                | Boston        | E-NASCENT    |                        | 7,120 USD                 |  |  |
| 2014-09-11 | 2014-7268  | DEA                | Los Angeles   | E-PONCEAU    | 300,000                |                           |  |  |
| 2014-10-01 | 2014-7902  | DEA                | Miami         |              | 300,000                |                           |  |  |
| 2014-10-30 | 2014-9211  | HSI                | Miami         |              | 100,000                |                           |  |  |
| 2014-12-02 | 2014-10140 | DEA                | Los Angeles   |              | 500,000                |                           |  |  |
| 2015       |            |                    |               |              |                        |                           |  |  |
| 2015-01-12 | 2015-0228  | DEA                | Phoenix       | E-PAINE      | \$500,000              |                           |  |  |
| 2015-01-20 | 2015-413   | DEA                | Orange County |              |                        |                           |  |  |

| 2015-02-26 | 2015-1201 | DEA | Los Angeles     |              |           |           |
|------------|-----------|-----|-----------------|--------------|-----------|-----------|
| 2015-03-24 | 2015-1816 | DEA | Miami           |              | 500,000   |           |
| 2015-04-30 | 2015-2743 | DEA | Virgina         | E-PUDOR      |           |           |
| 2015-06-02 | 2015-3359 | DEA | San Ysidro      |              | 150,000   | 150,000   |
| 2015-06-02 | 2015-3360 | DEA | New York        |              | 1,500,000 |           |
| 2015-06-04 | 2015-3446 | DEA | Los Angeles     |              | 200,000   |           |
| 2015-07-09 | 2015-4127 | DEA | Miami           |              | 200,000   |           |
| 2015-07-16 | 2015-4490 | DEA | Los Angeles     | E-NEPIONIC   | 120,000   | 128,020   |
| 2015-07-21 | 2015-4584 | DEA | Chicago         |              |           |           |
| 2015-07-22 | 2015-2995 | HSI | Los Angeles     | E-NICCOLIC   | 600,000   | 565,975   |
| 2015-07-30 | 2015-4721 | HSI | Los Angeles     | E-PERACUTE   | 224,935   | 224,935   |
| 2015-08-26 | 2015-5831 | DEA | Miami           |              |           |           |
| 2015-11-10 | 2015-7700 | DEA | Boston          |              |           |           |
| 2015-11-10 | 2015-7718 | DEA | San Ysidro      |              | 319,000   |           |
|            |           |     | 20              | 16           |           |           |
| 2016-01-15 | 2016-208  | DEA | Columbus        | E-NEPHALISM  | 500,000   |           |
| 2016-02-02 | 2016-503  | DEA | Boston          |              |           |           |
| 2016-03-08 | 2016-1205 | HSI | Blaine          | E-PROMULGATE | 330,000   |           |
| 2016-03-11 | 2016-1296 | DEA | Miami           |              | 500,000   |           |
| 2016-05-12 | 2016-2504 | DEA | Los Angeles     |              | 150,000   |           |
| 2016-06-29 | 2016-3775 | HSI | San Diego       | E-PADRONISM  |           | \$610,165 |
| 2016-08-04 | 2016-4905 | DEA | Los Angeles     |              |           |           |
| 2016-10-03 | 2016-5747 | AFP |                 | E-POSTREME   |           | 96,635    |
| 2016-11-28 | 2016-9784 | DEA | WEST PALM BEACH |              |           | 380,300   |
|            |           |     | 20              | 17           |           |           |

| 2017-05-16 | 2017-4191 | DEA | New York |            |  |
|------------|-----------|-----|----------|------------|--|
| 2017-06-12 | 2017-4875 | AFP |          | E-PYRIFORM |  |
| 2017-06-29 | 2017-5672 | DEA | New York |            |  |
| 2017-08-22 | 2017-7778 | DEA | New York |            |  |