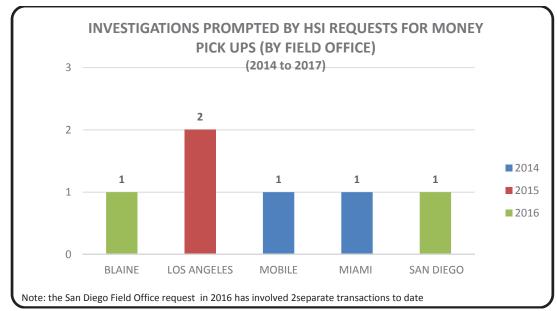

## E' DIVISION FEDERAL & SERIOUS ORGANIZED CRIME MONEY PICK UP CONTRACTS (2014-01-01 to 2017-12-31)

| Date       | File       | Agency<br>Involved | Field Office  | Project Name | Amount to be picked up | Amount Actually picked up |  |  |
|------------|------------|--------------------|---------------|--------------|------------------------|---------------------------|--|--|
| 2014       |            |                    |               |              |                        |                           |  |  |
| 2014-01-17 | 2014-0496  | DEA                | Chicago       | E-NURSLING   | \$200,000              |                           |  |  |
| 2014-01-19 | 2014-0510  | DEA                | Miami         | E-NANA       | \$150,000              |                           |  |  |
| 2014-01-22 | 2014-0653  | DEA                | Miami         | E-NUNATAK    | \$300,000              |                           |  |  |
| 2014-02-05 | 2014-1052  | HSI                | Mobile        | E-PERMANENCE | \$1,200,000            |                           |  |  |
| 2014-03-26 | 2014-2292  | DEA                | Los Angeles   | E-NUTANT     | \$500,000              |                           |  |  |
| 2014-07-09 | 2014-5382  | DEA                | Miami         |              | 500,000                |                           |  |  |
| 2014-05-09 | 2014-3552  | DEA                | Miami         | E-NEMORAL    | 300,000                |                           |  |  |
|            | 2014-5175  | DEA                | Los Angeles   | E-NITID      | 250,000                |                           |  |  |
| 2014-08-01 | 2014-6099  | DEA                | Orange County | E-NESH       | 560,000                |                           |  |  |
| 2014-08-08 | 2014-6632  | DEA                | Doctor        | E NACCENIT   |                        | 2,207,585 CDN             |  |  |
|            |            | DEA                | Boston        | E-NASCENT    |                        | 7,120 USD                 |  |  |
| 2014-09-11 | 2014-7268  | DEA                | Los Angeles   | E-PONCEAU    | 300,000                |                           |  |  |
| 2014-10-01 | 2014-7902  | DEA                | Miami         |              | 300,000                |                           |  |  |
| 2014-10-30 | 2014-9211  | HSI                | Miami         |              | 100,000                |                           |  |  |
| 2014-12-02 | 2014-10140 | DEA                | Los Angeles   |              | 500,000                |                           |  |  |
| 2015       |            |                    |               |              |                        |                           |  |  |
| 2015-01-12 | 2015-0228  | DEA                | Phoenix       | E-PAINE      | \$500,000              |                           |  |  |
| 2015-01-20 | 2015-413   | DEA                | Orange County |              |                        |                           |  |  |

| 2015-02-26 | 2015-1201 | DEA | Los Angeles     |              |           |           |
|------------|-----------|-----|-----------------|--------------|-----------|-----------|
| 2015-03-24 | 2015-1816 | DEA | Miami           |              | 500,000   |           |
| 2015-04-30 | 2015-2743 | DEA | Virgina         | E-PUDOR      |           |           |
| 2015-06-02 | 2015-3359 | DEA | San Ysidro      |              | 150,000   | 150,000   |
| 2015-06-02 | 2015-3360 | DEA | New York        |              | 1,500,000 |           |
| 2015-06-04 | 2015-3446 | DEA | Los Angeles     |              | 200,000   |           |
| 2015-07-09 | 2015-4127 | DEA | Miami           |              | 200,000   |           |
| 2015-07-16 | 2015-4490 | DEA | Los Angeles     | E-NEPIONIC   | 120,000   | 128,020   |
| 2015-07-21 | 2015-4584 | DEA | Chicago         |              |           |           |
| 2015-07-22 | 2015-2995 | HSI | Los Angeles     | E-NICCOLIC   | 600,000   | 565,975   |
| 2015-07-30 | 2015-4721 | HSI | Los Angeles     | E-PERACUTE   | 224,935   | 224,935   |
| 2015-08-26 | 2015-5831 | DEA | Miami           |              |           |           |
| 2015-11-10 | 2015-7700 | DEA | Boston          |              |           |           |
| 2015-11-10 | 2015-7718 | DEA | San Ysidro      |              | 319,000   |           |
|            |           |     | 20              | 16           |           |           |
| 2016-01-15 | 2016-208  | DEA | Columbus        | E-NEPHALISM  | 500,000   |           |
| 2016-02-02 | 2016-503  | DEA | Boston          |              |           |           |
| 2016-03-08 | 2016-1205 | HSI | Blaine          | E-PROMULGATE | 330,000   |           |
| 2016-03-11 | 2016-1296 | DEA | Miami           |              | 500,000   |           |
| 2016-05-12 | 2016-2504 | DEA | Los Angeles     |              | 150,000   |           |
| 2016-06-29 | 2016-3775 | HSI | San Diego       | E-PADRONISM  |           | \$610,165 |
| 2016-08-04 | 2016-4905 | DEA | Los Angeles     |              |           |           |
| 2016-10-03 | 2016-5747 | AFP |                 | E-POSTREME   |           | 96,635    |
| 2016-11-28 | 2016-9784 | DEA | WEST PALM BEACH |              |           | 380,300   |
|            |           |     | 20              | 17           |           |           |