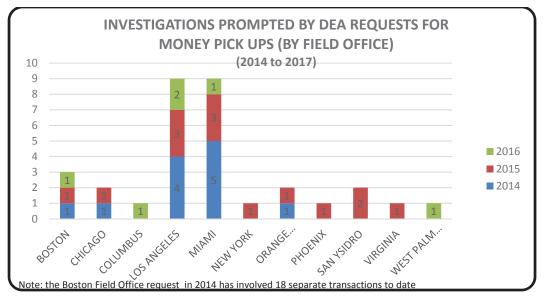

## E' DIVISION FEDERAL & SERIOUS ORGANIZED CRIME MONEY PICK UP CONTRACTS (2014-01-01 to 2017-12-31)

| Date       | File       | Agency<br>Involved | Field Office  | Project Name | Amount to be picked up | Amount Actually picked up |  |  |
|------------|------------|--------------------|---------------|--------------|------------------------|---------------------------|--|--|
| 2014       |            |                    |               |              |                        |                           |  |  |
| 2014-01-17 | 2014-0496  | DEA                | Chicago       | E-NURSLING   | \$200,000              |                           |  |  |
| 2014-01-19 | 2014-0510  | DEA                | Miami         | E-NANA       | \$150,000              |                           |  |  |
| 2014-01-22 | 2014-0653  | DEA                | Miami         | E-NUNATAK    | \$300,000              |                           |  |  |
| 2014-02-05 | 2014-1052  | HSI                | Mobile        | E-PERMANENCE | \$1,200,000            |                           |  |  |
| 2014-03-26 | 2014-2292  | DEA                | Los Angeles   | E-NUTANT     | \$500,000              |                           |  |  |
| 2014-07-09 | 2014-5382  | DEA                | Miami         |              | 500,000                |                           |  |  |
| 2014-05-09 | 2014-3552  | DEA                | Miami         | E-NEMORAL    | 300,000                |                           |  |  |
|            | 2014-5175  | DEA                | Los Angeles   | E-NITID      | 250,000                |                           |  |  |
| 2014-08-01 | 2014-6099  | DEA                | Orange County | E-NESH       | 560,000                |                           |  |  |
| 2014-08-08 | 2014-6632  | DEA                | Doctor        | E NACCENIT   |                        | 2,207,585 CDN             |  |  |
|            |            | DEA                | Boston        | E-NASCENT    |                        | 7,120 USD                 |  |  |
| 2014-09-11 | 2014-7268  | DEA                | Los Angeles   | E-PONCEAU    | 300,000                |                           |  |  |
| 2014-10-01 | 2014-7902  | DEA                | Miami         |              | 300,000                |                           |  |  |
| 2014-10-30 | 2014-9211  | HSI                | Miami         |              | 100,000                |                           |  |  |
| 2014-12-02 | 2014-10140 | DEA                | Los Angeles   |              | 500,000                |                           |  |  |
| 2015       |            |                    |               |              |                        |                           |  |  |
| 2015-01-12 | 2015-0228  | DEA                | Phoenix       | E-PAINE      | \$500,000              |                           |  |  |
| 2015-01-20 | 2015-413   | DEA                | Orange County |              |                        |                           |  |  |

| 2015-02-26 | 2015-1201 | DEA | Los Angeles     |              |           |           |
|------------|-----------|-----|-----------------|--------------|-----------|-----------|
| 2015-03-24 | 2015-1816 | DEA | Miami           |              | 500,000   |           |
| 2015-04-30 | 2015-2743 | DEA | Virgina         | E-PUDOR      |           |           |
| 2015-06-02 | 2015-3359 | DEA | San Ysidro      |              | 150,000   | 150,000   |
| 2015-06-02 | 2015-3360 | DEA | New York        |              | 1,500,000 |           |
| 2015-06-04 | 2015-3446 | DEA | Los Angeles     |              | 200,000   |           |
| 2015-07-09 | 2015-4127 | DEA | Miami           |              | 200,000   |           |
| 2015-07-16 | 2015-4490 | DEA | Los Angeles     | E-NEPIONIC   | 120,000   | 128,020   |
| 2015-07-21 | 2015-4584 | DEA | Chicago         |              |           |           |
| 2015-07-22 | 2015-2995 | HSI | Los Angeles     | E-NICCOLIC   | 600,000   | 565,975   |
| 2015-07-30 | 2015-4721 | HSI | Los Angeles     | E-PERACUTE   | 224,935   | 224,935   |
| 2015-08-26 | 2015-5831 | DEA | Miami           |              |           |           |
| 2015-11-10 | 2015-7700 | DEA | Boston          |              |           |           |
| 2015-11-10 | 2015-7718 | DEA | San Ysidro      |              | 319,000   |           |
|            |           |     | 20              | 16           |           |           |
| 2016-01-15 | 2016-208  | DEA | Columbus        | E-NEPHALISM  | 500,000   |           |
| 2016-02-02 | 2016-503  | DEA | Boston          |              |           |           |
| 2016-03-08 | 2016-1205 | HSI | Blaine          | E-PROMULGATE | 330,000   |           |
| 2016-03-11 | 2016-1296 | DEA | Miami           |              | 500,000   |           |
| 2016-05-12 | 2016-2504 | DEA | Los Angeles     |              | 150,000   |           |
| 2016-06-29 | 2016-3775 | HSI | San Diego       | E-PADRONISM  |           | \$610,165 |
| 2016-08-04 | 2016-4905 | DEA | Los Angeles     |              |           |           |
| 2016-10-03 | 2016-5747 | AFP |                 | E-POSTREME   |           | 96,635    |
| 2016-11-28 | 2016-9784 | DEA | WEST PALM BEACH |              |           | 380,300   |
|            |           |     | 20              | 17           |           |           |

| 2017-05-16 | 2017-4191 | DEA | New York |            |  |
|------------|-----------|-----|----------|------------|--|
| 2017-06-12 | 2017-4875 | AFP |          | E-PYRIFORM |  |
| 2017-06-29 | 2017-5672 | DEA | New York |            |  |
| 2017-08-22 | 2017-7778 | DEA | New York |            |  |