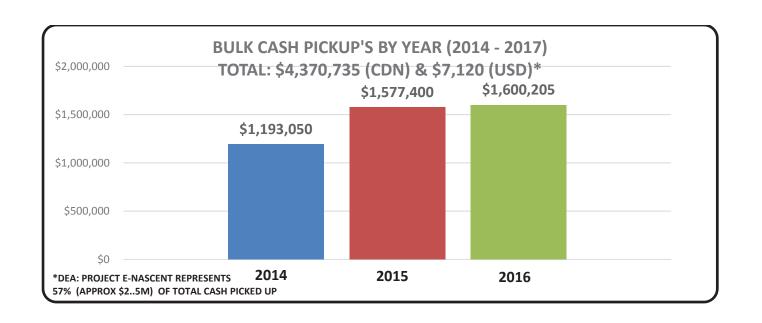

## E' DIVISION FEDERAL & SERIOUS ORGANIZED CRIME MONEY PICK UP CONTRACTS (2014-01-01 to 2017-12-31)

| Date       | File       | Agency<br>Involved | Field Office  | Project Name | Amount to be picked up | Amount Actually picked up |  |  |
|------------|------------|--------------------|---------------|--------------|------------------------|---------------------------|--|--|
| 2014       |            |                    |               |              |                        |                           |  |  |
| 2014-01-17 | 2014-0496  | DEA                | Chicago       | E-NURSLING   | \$200,000              |                           |  |  |
| 2014-01-19 | 2014-0510  | DEA                | Miami         | E-NANA       | \$150,000              |                           |  |  |
| 2014-01-22 | 2014-0653  | DEA                | Miami         | E-NUNATAK    | \$300,000              |                           |  |  |
| 2014-02-05 | 2014-1052  | HSI                | Mobile        | E-PERMANENCE | \$1,200,000            |                           |  |  |
| 2014-03-26 | 2014-2292  | DEA                | Los Angeles   | E-NUTANT     | \$500,000              |                           |  |  |
| 2014-07-09 | 2014-5382  | DEA                | Miami         |              | 500,000                |                           |  |  |
| 2014-05-09 | 2014-3552  | DEA                | Miami         | E-NEMORAL    | 300,000                |                           |  |  |
|            | 2014-5175  | DEA                | Los Angeles   | E-NITID      | 250,000                |                           |  |  |
| 2014-08-01 | 2014-6099  | DEA                | Orange County | E-NESH       | 560,000                |                           |  |  |
| 2014-08-08 | 2014-6632  | DEA                | Doctor        | E NACCENIT   |                        | 2,207,585 CDN             |  |  |
|            |            | DEA                | Boston        | E-NASCENT    |                        | 7,120 USD                 |  |  |
| 2014-09-11 | 2014-7268  | DEA                | Los Angeles   | E-PONCEAU    | 300,000                |                           |  |  |
| 2014-10-01 | 2014-7902  | DEA                | Miami         |              | 300,000                |                           |  |  |
| 2014-10-30 | 2014-9211  | HSI                | Miami         |              | 100,000                |                           |  |  |
| 2014-12-02 | 2014-10140 | DEA                | Los Angeles   |              | 500,000                |                           |  |  |
| 2015       |            |                    |               |              |                        |                           |  |  |
| 2015-01-12 | 2015-0228  | DEA                | Phoenix       | E-PAINE      | \$500,000              |                           |  |  |
| 2015-01-20 | 2015-413   | DEA                | Orange County |              |                        |                           |  |  |

TOTAL \$10,953,935 \$4,370,735